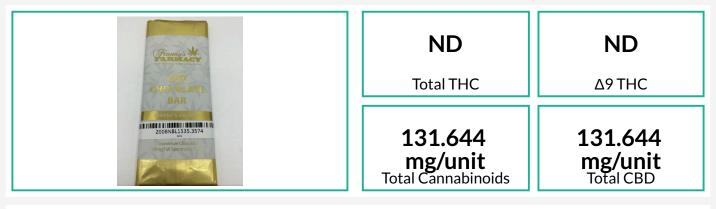

# Sample: 2008NBL1535.3574

Strain: Chocolate Bar Original 120mg Sample Received: 08/07/2020; Report Created: 08/10/2020; Expires: 08/10/2021

## Chocolate Bar Original 120mg

Ingestible, Chocolate

#### Cannabinoids

(Method of Analysis: HPLC, CON-P-3000.05) Analyst: Natalie Siracusa; Date Tested: 08/07/2020

| Analyte | LOQ     | Mass                                                     | Mass                         |  |
|---------|---------|----------------------------------------------------------|------------------------------|--|
|         | mg/unit | mg/unit                                                  | mg/g                         |  |
| ∆9-THC  | 47.016  | ND                                                       | ND                           |  |
| THCa    | 47.016  | ND                                                       | ND                           |  |
| THCV    | 47.016  | ND                                                       | ND                           |  |
| ∆8-THC  | 47.016  | ND                                                       | ND                           |  |
| CBD     | 47.016  | 131.644                                                  | 2.581                        |  |
| CBDa    | 47.016  | ND                                                       | ND                           |  |
| CBDV    | 47.016  | ND                                                       | ND                           |  |
| CBG     | 47.016  | ND                                                       | ND                           |  |
| CBGa    | 47.016  | ND                                                       | ND                           |  |
| CBN     | 47.016  | ND                                                       | ND                           |  |
| CBC     | 47.016  | <loq< td=""><td><loq< td=""><td></td></loq<></td></loq<> | <loq< td=""><td></td></loq<> |  |
| CBCa    | 47.016  | ND                                                       | ND                           |  |
| CBNa    | 47.016  | ND                                                       | ND                           |  |
| Total   |         | 131.644                                                  | 2.581                        |  |

Total THC = THCa \* 0.877 + Δ9-THC;Total CBD = CBDa \* 0.877 + CBD; LOQ = Limit of Quantitation; ND = Not Detected. 1 Unit = 1.8oz Bar, 51.012g

New Bloom Labs 6121 Heritage Park Dr. Chattanooga, TN (844) 837-8223 DEA#: RN-0563975 Moble Siracusa